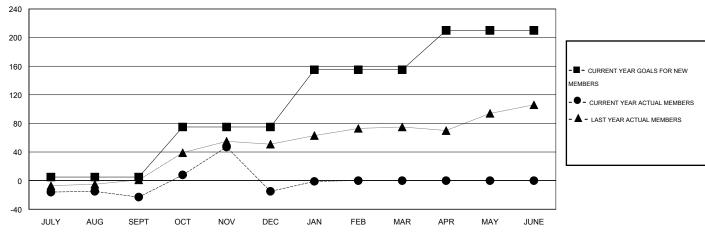

# **LOCATION PHILIPPINES**

GMT CA 5

| Clubs                 |                  |           |                  |                  | Members               |                    |                                     |                    |                  |  |
|-----------------------|------------------|-----------|------------------|------------------|-----------------------|--------------------|-------------------------------------|--------------------|------------------|--|
| RESULTS FOR 2015-2016 |                  |           |                  |                  | RESULTS FOR 2015-2016 |                    |                                     |                    |                  |  |
| QUARTER               | NEW CLUB<br>GOAL | NEW CLUBS | DROPPED<br>CLUBS | NET<br>GAIN/LOSS | QUARTER               | NEW MEMBER<br>GOAL | CHARTER AND<br>NEW MEMBERS<br>ADDED | DROPPED<br>MEMBERS | NET<br>GAIN/LOSS |  |
| JULY/AUG/SEPT         | 0                | 0         | 0                | 0                | JULY/AUG/SEPT         | 5                  | 47                                  | 70                 | -23              |  |
| OCT/NOV/DEC           | 1                | 1         | 2                | -1               | OCT/NOV/DEC           | 70                 | 89                                  | 81                 | 8                |  |
| JAN/FEB/MAR           | 2                | 0         | 0                | 0                | JAN/FEB/MAR           | 80                 | 20                                  | 6                  | 14               |  |
| APR/MAY/JUNE          | 2                | 0         | 0                | 0                | APR/MAY/JUNE          | 55                 | 0                                   | 0                  | 0                |  |

#### GOALS AND ACTUAL MEMBERS CUMULATIVE

| DROPPED CLUBS: 2 |     | 23 CLUBS OF 33 ADDED 1 OR MORE | GENDER DISTRIBUTION  |                              |     |
|------------------|-----|--------------------------------|----------------------|------------------------------|-----|
|                  |     | NEW MEMBERS                    | MALE                 | 524 (56.89%)<br>397 (43.11%) |     |
| DROPPED MEMBERS  |     |                                | FEMALE               | 397 (43.1170)                |     |
| DECEASED         | 1   | CLICK HERE FOR HEALTH          |                      |                              | 265 |
| CLUB CANCELLED   | 47  | ASSESSMENT DATA                | FAMILY UNIT MEMBERS  |                              | 102 |
| OTHER            | 109 |                                | HEAD OF HOUSEHOLD    |                              |     |
| TOTAL            | 157 |                                | NON-HEAD OF HOUSEHOL | 163                          |     |