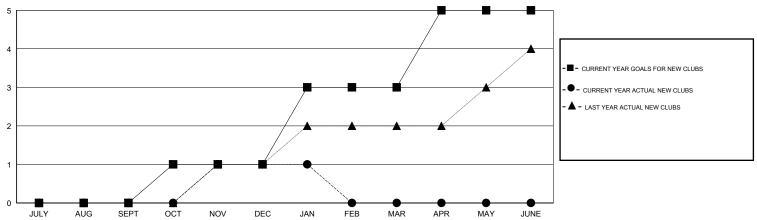

# **LOCATION PHILIPPINES**

GMT CA 5

| Clubs                 |                  |           |                  |                  | Members               |                    |                                     |                    |                  |  |
|-----------------------|------------------|-----------|------------------|------------------|-----------------------|--------------------|-------------------------------------|--------------------|------------------|--|
| RESULTS FOR 2015-2016 |                  |           |                  |                  | RESULTS FOR 2015-2016 |                    |                                     |                    |                  |  |
| QUARTER               | NEW CLUB<br>GOAL | NEW CLUBS | DROPPED<br>CLUBS | NET<br>GAIN/LOSS | QUARTER               | NEW MEMBER<br>GOAL | CHARTER AND<br>NEW MEMBERS<br>ADDED | DROPPED<br>MEMBERS | NET<br>GAIN/LOSS |  |
| JULY/AUG/SEPT         | 0                | 0         | 0                | 0                | JULY/AUG/SEPT         | 5                  | 47                                  | 70                 | -23              |  |
| OCT/NOV/DEC           | 1                | 1         | 2                | -1               | OCT/NOV/DEC           | 70                 | 89                                  | 81                 | 8                |  |
| JAN/FEB/MAR           | 2                | 0         | 0                | 0                | JAN/FEB/MAR           | 80                 | 20                                  | 6                  | 14               |  |
| APR/MAY/JUNE          | 2                | 0         | 0                | 0                | APR/MAY/JUNE          | 55                 | 0                                   | 0                  | 0                |  |

### GOALS AND ACTUAL NEW CLUBS CUMULATIVE